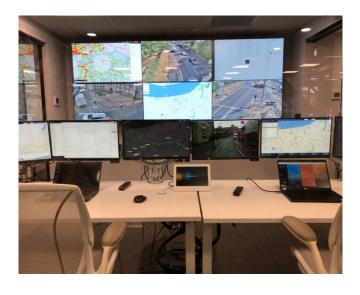

#### **Overview**

The SMLL Woolwich HQ control room has state of the art facilities to effectively control and manage on street testing. It has desk space for two operators to use it simultaneously and can be closed off from the rest of the office if required by the client.

## **Key Facts**

- 3x2—46" video wall
- Six 22" operator displays
- Cisco Videoconferencing Facilities
- Audio Visual System Link