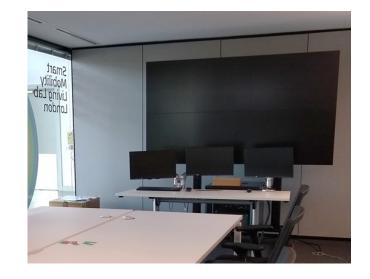

#### **Overview**

The SMLL Plexal Office control room has state of the art facilities to effectively control and manage on street testing along with a large desk or meeting space. Feeds from both the QEOP and Greenwich testbed routes can be accessed from this location.

This is ideal for clients would like to carry out testing in a fully private environment. It has desk space for an operator to run trials effectively along with a large meeting table that can comfortably seat six people to support trial activities and coordinate operations.

#### **Key Facts**

- 2x2—46" video wall
- Three 22" operator displays
- One operator desk
- Large multifunctional table—up to six workstation desks spaces or twelve for a meeting