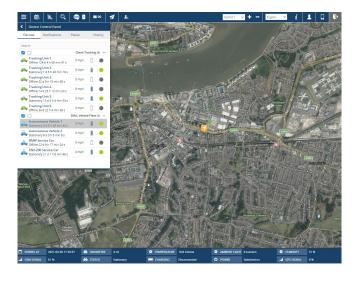

It provides access to all video feeds, GPS tracking of vehicles on the testbed and access to TRL's iMAAP software to assist with trial and incident management.

These are all controlled via the intelligent video controller allowing a fully customised set of screens appropriate to the type of trial being conducted.