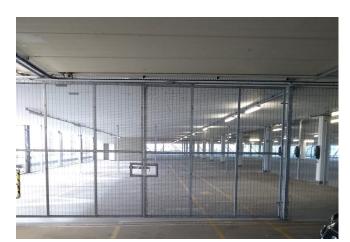

# Here East Secure Parking and Charging

#### **Overview**

The Here East car park offers secure parking facilities for clients to use to ensure their vehicles are stored safely and securely. SMLL has a fully enclosed area of the car park to allow up to 12 vehicles to be stored securely along with six Electric Vehicle (EV) charging points within this area for clients to charge vehicles between testing.

#### **Key Facts**

- 12 secure parking spaces
- Up to 16 vehicles can be parked in the area at full capacity
- Six EVBox BusinessLine Charging points
- Total area approx. 250 m<sup>2</sup>