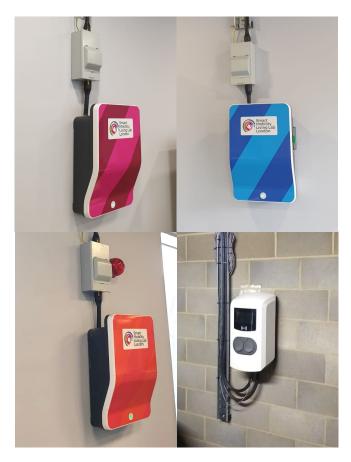

#### **Key Facts**

- Electric gated entrance to residents private car park
- Five secure bays
- Four bays caged off
- Four charging points including rapid charging capability:
  - Alfen Eve Double Pro-Line 22kW
  - Tritium RT50 50kW liquid cooled

#### 4 x Schneider EVLink Wallbox 7.4kW (SMLL Workshop)

- 1 x Alfen Eve Double Pro-Line 22kW (Woolwich Basement)
- 1 x Tritium RT50 50kW liquid cooled (Woolwich Basement)
- 6 x EVBox BusinessLine Charging points (Here East)