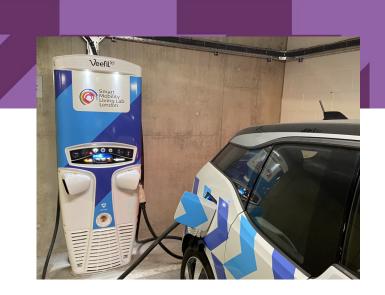

#### **Key Facts**

- Electric gated entrance to residents private car park
- Five secure bays
- Four bays caged off
- Four charging points including rapid charging capability:
  - Alfen Eve Double Pro-Line 22kW
  - Tritium RT50 50kW liquid cooled

#### 4 x Schneider EVLink Wallbox 7.4kW (SMLL Workshop)

- 1 x Alfen Eve Double Pro-Line 22kW (Woolwich Basement)
- 1 x Tritium RT50 50kW liquid cooled (Woolwich Basement)
- 6 x EVBox BusinessLine Charging points (Here East)