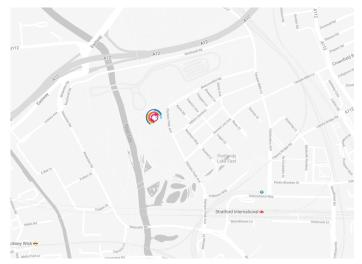

#### Address

Smart Mobility Living Lab Queen Elizabeth Olympic Park, Plexal, Here East, London E20 3BS

#### Google Maps Link

#### **Getting Here**

- Parking: The nearest public car park is Here East car park located over the road from Plexal
- Tube: Stratford Jubilee Line
- Train: Hackney Wick London Overground
- Airport: London City Airport