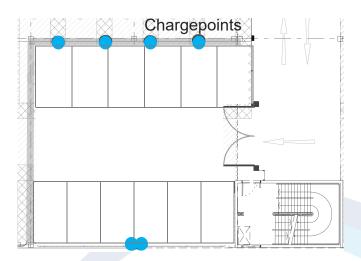

#### **Overview**

Located in the basement of the SMLL Woolwich HQ the secure parking bays are conveniently located to park and charge client vehicles whilst they are not being tested.

#### **Key Facts**

- Electric gated entrance to residents private car park
- Five secure bays
- Four bays caged off
- Four charging points including rapid charging capability:
  - Alfen Eve Double Pro-Line 22kW
  - Tritium RT50 50kW liquid cooled