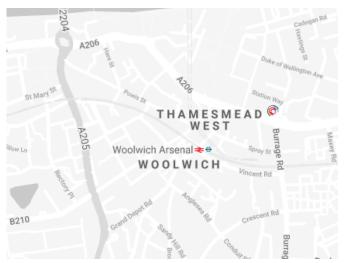

### **Address**

Smart Mobility Living Lab Unit 7, 14 Victory Parade Plumstead Road Woolwich London SE18 6FL

#### Google Maps Link

### **Getting Here**

- Parking: The nearest public car park is Cannon Square Car Park located within the same development as the SMLL Office
- Tube: DLR Woolwich Arsenal
- Train: NR Woolwich Arsenal
- Airport: London City Airport